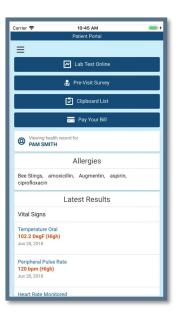

## **Access From Your Mobile Device**

After enrollment, you can also access the patient portal online using your mobile device.

\*The Cerner HealtheLife App will be available soon.

- ♦ View lab results and other relevant health documents
- Manage upcoming appointments
- Send secure messages to your care team
- View your medications