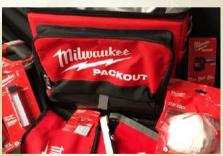

# Home Sweet Holiday Home Value: \$630+

- Thirty-One Items:
  - Fold-n-Fun matt
  - Round Utility Tote
  - Cinch Utility Tote
- Ashley Furniture Bench
- Cooper Office Supply Home Safe
- Bag of Guatemala Medium Roast Coffee
- (2) Buy One Get One Free from Dobber's Pasties Certificates
- Inflatable Christmas Gingerbread Man donated by SMH Homecare & Hospice staff
- Light House figurine donated by Theresa F. Neville
- One Hiawatha Chef Supply Pressure Cooker 6 Quart Electrical Digital Nesco Quick Cook System
- \$50.00 Pioneer TV & Appliance Gift Certificate
- Starbuck's Vacuum insulated water bottle
- Starbuck's 16 oz. Coffee Mug

P-44

SMH Fund-Education- Purchasing, Quality/Compliance, HR, Risk, & Marketing Departments

Value: \$440+