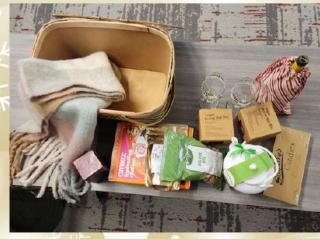

# Cozy Christmas

### Package Includes:

- The Grind Coffee House Cherry Coffee
- Mixed Nuts.
- GFWC Flower Card for Monthly Flowers
- \$25 Merle Norman Cosmetics at Studio 906 Gift Certificate
- Picnic Basket

- 2 Christmas Wine Glasses
- Porta 6 Wine
- Two Copper Moscow Mule Mugs
- Christmas Candle
- Twinings Green Tea with Tea pot
- Sayklly's Assorted Nut Candy
- Cashmere Scarf
- Amika Hydration Station