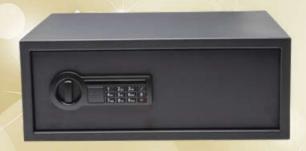

# GIFT CARD

P-61

Tractor Supply Gift Card & Safe Value: \$225

Package Includes:

# \$100 TRACTOR SUPPLY C2 GIFT CARD

Stack-On Electronic Large Extra-Wide Safe

- 2 live-action locking bottles, egg crate foam padding for added protection.
- 2 backup keys included.
- Internal LED light is activated for 30 seconds when correct combination is entered.