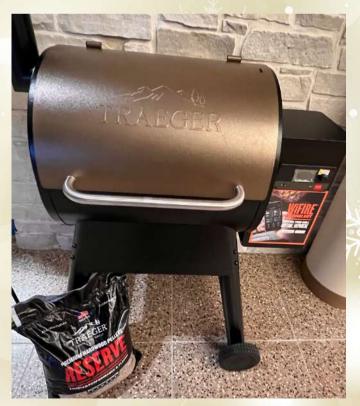

# U.P. In Smoke Value: \$1,000

Traeger Pro 575 Wood Pellet Wifi Grill

Includes Accessories Donated By Hoholik's Ace Hardware:

- Flavored Pellets
- Grill Cover
- Seasoning
- Drip Bucket
- Traeger Hat

P-46