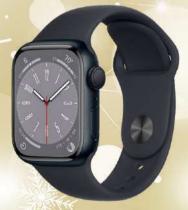

**P-52** 

**Value: \$529** 

# iWish To Keep Fit Apple Watch Bundle

### Package Includes:

- Series 8 Apple Watch Sponsored by CG Financial
  - 45mm Midnight Aluminum Case with Midnight Sport Band – M/L
- Yooper Fitness Basket with Yooper Fitness T-shirt, shorts, sticker and a \$50 Yooper Fitness Gift Certificate