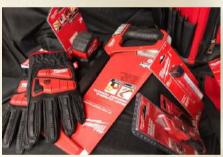

# Gear Up for Winter

D & D Home Center, Manistique
UP Tire, Cooks

#### Package Includes:

D & D Home Center Package Includes:

- One Milwaukee Hacksaw
- One Tape Measure
- One set of Leather Gloves
- Three zipper pouches
- One Respirator
- One Utility Knife with extra blades
- One Flood Light
- One Cooler

#### **U.P Tire**

Two Oil Change & 5 quarts & Filter

P-42