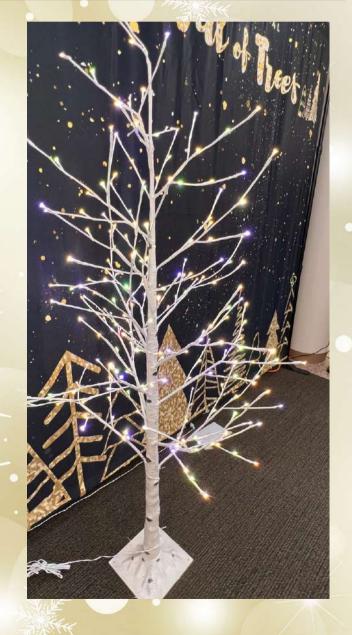

-QUALITY BREW KOMBUCHA-MADE IN MARQUETTE, MI

**P-39** 

Brr Brr Birch Tree Value: \$350

### Package Includes:

- Indoor / Outdoor Birch Tree with White and Multicolor Lights with Remote
- \$50 Gift Card from Bostique