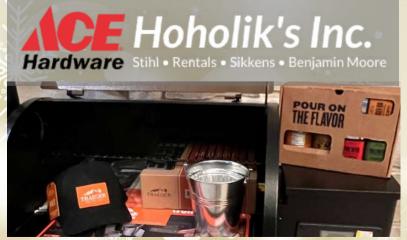

# U.P. In Smoke Value: \$1,000

Traeger Pro 575 Wood Pellet Wifi Grill

Includes Accessories Donated By Hoholik's Ace Hardware:

- Flavored Pellets
- Grill Cover
- Seasoning
- Drip Bucket
- Traeger Hat

P-46