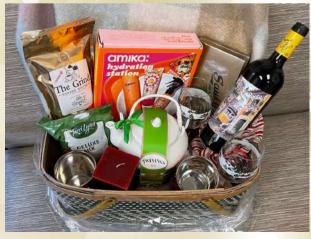

### Package Includes:

- The Grind Coffee House Cherry Coffee
- Mixed Nuts.
- GFWC Flower Card for Monthly Flowers
- \$25 Merle Norman Cosmetics at Studio 906 Gift Certificate
- Picnic Basket

- 2 Christmas Wine Glasses
- Porta 6 Wine
- Two Copper Moscow Mule Mugs
- Christmas Candle
- Twinings Green Tea with Tea pot
- Sayklly's Assorted Nut Candy
- Cashmere Scarf
- Amika Hydration Station