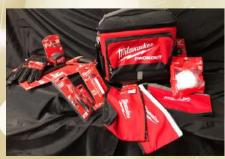

# Home Sweet Holiday Home Value: \$630+

- Thirty-One Items:
  - Fold-n-Fun matt
  - Round Utility Tote
  - Cinch Utility Tote
- Ashley Furniture Bench
- Cooper Office Supply Home Safe
- Bag of Guatemala Medium Roast Coffee
- (2) Buy One Get One Free from Dobber's Pasties Certificates
- Inflatable Christmas Gingerbread Man donated by SMH Homecare & Hospice staff
- Light House figurine donated by Theresa F. Neville
- One Hiawatha Chef Supply Pressure Cooker 6 Quart Electrical Digital Nesco Quick Cook System
- \$50.00 Pioneer TV & Appliance Gift Certificate
- Starbuck's Vacuum insulated water bottle
- Starbuck's 16 oz. Coffee Mug

P-44

SMH Fund-Education- Purchasing, Quality/Compliance, HR, Risk, & Marketing Departments

Value: \$440+