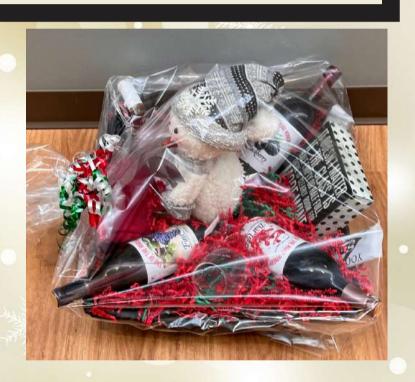

# I'm Dreaming of a Wine Christmas Value: \$195

### Package Includes:

- Four Bottles of Wine
- 4 Bottles of Wine:
  - Blueberry
  - All That Crazz
  - First Love
  - Riesling
- Tasting Flight for 4 People
- One T-shirt
- Two Wine Glasses
- Wine Plaque Chocolate
- Snowman Plush

WINNER MUST BE 21 TO ENTER & WIN ANY PACKAGE CONTAINING ALCOHOL.