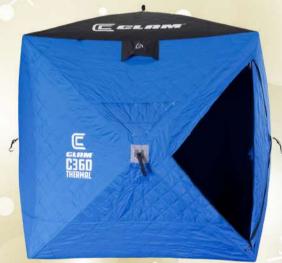

# Yooper Clam Pop Up Shack & Gear

Value: \$550

# lq Designs, Inc.

Bait & Tackle
on Little Bay de Noc

- Clam 360 Thermal Hub Ice Shelter – Sponsored by IQ Designs USA
- Bucket off Fishing Supplies from Blades Bait & Tackle
- ThermaSeat Bucket Top
- Super Line Scissors
- Large T-Shirt from Blade's Bait & Tackle
- Fishing Pole
- Tip Up
- Blades Bait & Tackle Winter Hat
- Bait Container
- Stickers