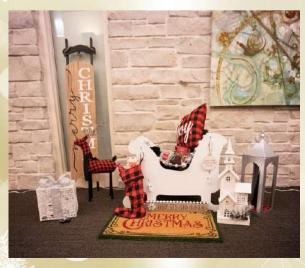

# Home for the Holidays Value: \$380

# SMH Revenue & HIM Departments

### Package Includes:

- Wooden Sleigh
- Plaid Deer
- Wooden Church
- Light up Present
- Welcome Mat
- Coffee Mugs
- Hot Cocoa
- Wooden sleigh sign
- Jesus is the Reason for the Season Ornament
- 2 Light Up Christmas Bulbs